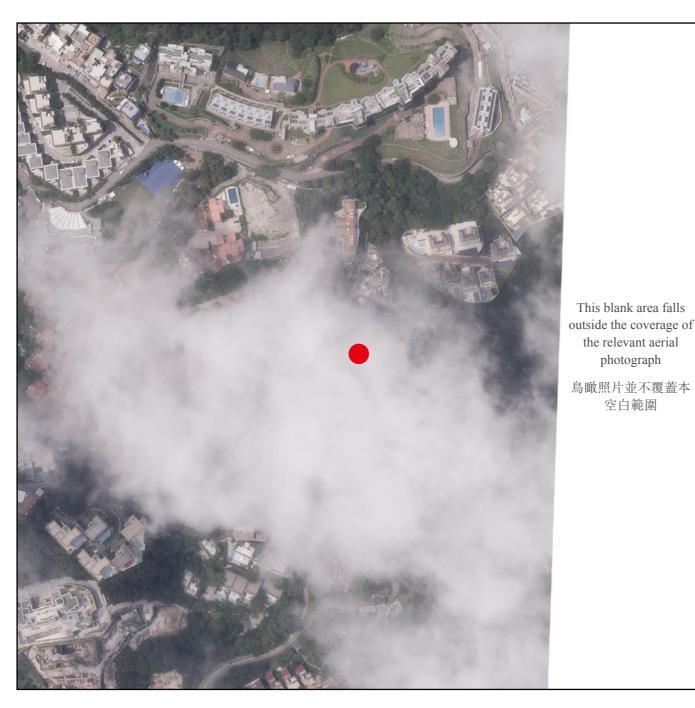

# 發展項目的鳥瞰照片

This blank area falls outside the coverage of the relevant aerial photograph 鳥瞰照片並不覆蓋本空白範圍

Location of the Development 發展項目的位置

Survey and Mapping Office, Lands Department, The Government of HKSAR © Copyright reserved - reproduction by permission only.

香港特別行政區政府地政總署測繪處 © 版權所有,未經許可,不得複製。

#### Notes:

- 1. Copy of the aerial photograph of the Development is available for free inspection at the sales office during opening hours.
- 2. The aerial photograph may show more than the area required under the Residential Properties (First-hand Sales) Ordinance due to technical reason that the boundary of the Development is irregular.

Adopted from part of the aerial photograph taken by the Survey and Mapping Office, Lands Department at a flying height of 6,000 feet, photograph no. E212745C, date of flight: 22 November 2023.

摘錄自地政總署測繪處在6,000呎的飛行高度拍攝之鳥瞰照片,照片編號E212745C, 飛行日期:2023年11月22日。

- 1. 發展項目的鳥瞰照片之副本可於售樓處開放時間內免費查閱。
- 2. 由於發展項目的邊界不規則的技術原因,此照片所顯示的範圍可能超過《一手住宅物業銷售條例》所規定的範圍。