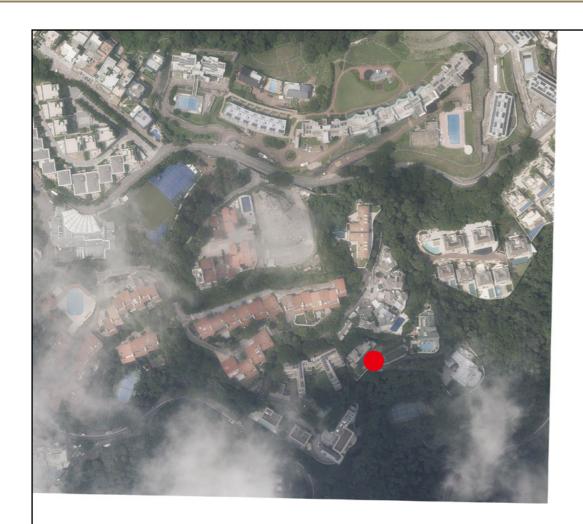

# 發展項目的鳥瞰照片

This blank area falls outside the coverage of the relevant aerial photograph 鳥瞰照片並不覆蓋本空白範圍

Location of the Development 發展項目的位置

Survey and Mapping Office, Lands Department, The Government of HKSAR © Copyright reserved - reproduction by permission only.

香港特別行政區政府地政總署測繪處 © 版權所有,未經許可,不得複製。

#### Notes:

- 1. Copy of the aerial photograph of the Development is available for free inspection at the sales office during opening hours.
- 2. The aerial photograph may show more than the area required under the Residential Properties (First-hand Sales) Ordinance due to technical reason that the boundary of the Development is irregular.

Adopted from part of the aerial photograph taken by the Survey and Mapping Office, Lands Department at a flying height of 6,000 feet, photograph no. E226838C, date of flight: 7 August 2024.

摘錄自地政總署測繪處在6,000呎的飛行高度拍攝之鳥瞰照片,照片編號E226838C,飛行日期:2024年8月7日。

- 1. 發展項目的鳥瞰照片之副本可於售樓處開放時間內免費查閱。
- 2. 由於發展項目的邊界不規則的技術原因,此照片所顯示的範圍可能超過《一手住宅物業銷售條例》所規定的範圍。