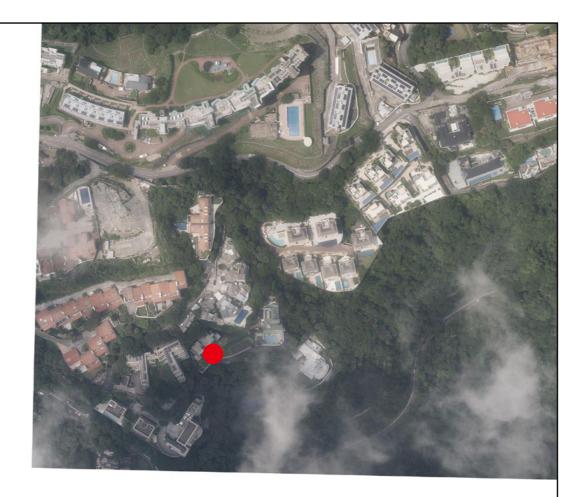

# 發展項目的鳥瞰照片

This blank area falls outside the coverage of the relevant aerial photograph

鳥瞰照片並不覆蓋本空白範圍

Location of the Development 發展項目的位置

Survey and Mapping Office, Lands Department, The Government of HKSAR © Copyright reserved - reproduction by permission only.

香港特別行政區政府地政總署測繪處 © 版權所有,未經許可,不得複製。

### Notes:

- 1. Copy of the aerial photograph of the Development is available for free inspection at the sales office during opening hours.
- 2. The aerial photograph may show more than the area required under the Residential Properties (First-hand Sales) Ordinance due to technical reason that the boundary of the Development is irregular.

Adopted from part of the aerial photograph taken by the Survey and Mapping Office, Lands Department at a flying height of 6,900 feet, photograph no. E199469C, date of flight: 6 March 2023.

摘錄自地政總署測繪處在6,900呎的飛行高度拍攝之鳥瞰照片,照片編號E199469C,飛行日期:2023年3月6日。

- 1. 發展項目的鳥瞰照片之副本可於售樓處開放時間內免費查閱。
- 2. 由於發展項目的邊界不規則的技術原因,此照片所顯示的範圍可能超過《一手住宅物業銷售條例》所規定的範圍。