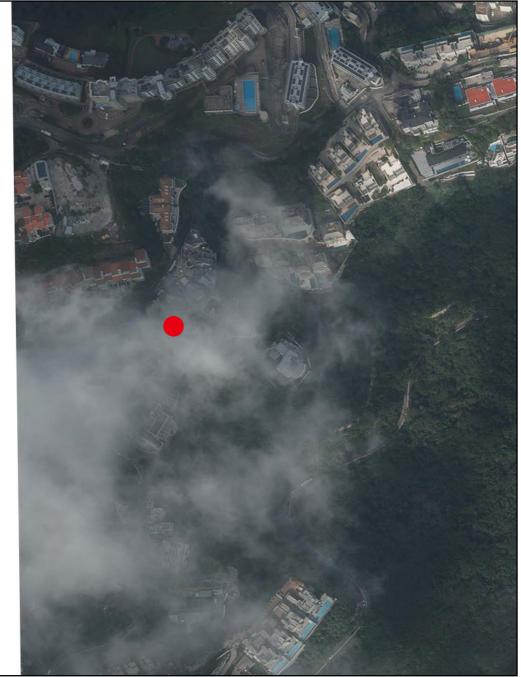

# 發展項目的鳥瞰照片

This blank area falls outside the coverage of the relevant aerial photograph

> 鳥瞰照片並不覆蓋本 空白範圍

Location of the Development 發展項目的位置

Survey and Mapping Office, Lands Department, The Government of HKSAR © Copyright reserved - reproduction by permission only.

香港特別行政區政府地政總署測繪處 © 版權所有,未經許可,不得複製。

### Notes:

- 1. Copy of the aerial photograph of the Development is available for free inspection at the sales office during opening hours.
- 2. The aerial photograph may show more than the area required under the Residential Properties (First-hand Sales) Ordinance due to technical reason that the boundary of the Development is irregular.

Adopted from part of the aerial photograph taken by the Survey and Mapping Office, Lands Department at a flying height of 6,000 feet, photograph no. E212811C, date of flight: 22 November 2023.

摘錄自地政總署測繪處在6,000呎的飛行高度拍攝之鳥瞰照片,照片編號 E212811C,飛行日期:2023年11月22日。

- 1. 發展項目的鳥瞰照片之副本可於售樓處開放時間內免費查閱。
- 2. 由於發展項目的邊界不規則的技術原因,此照片所顯示的範圍可能超過《一手住宅物業銷售條例》所規定的範圍。