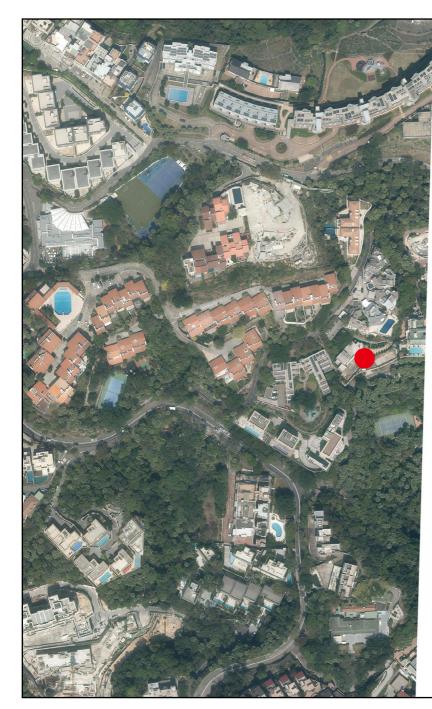

# 發展項目的鳥瞰照片

This blank area falls outside the coverage of the relevant aerial photograph

鳥瞰照片並不覆蓋本空白範圍

Location of the Development 發展項目的位置

Survey and Mapping Office, Lands Department, The Government of HKSAR © Copyright reserved - reproduction by permission only.

香港特別行政區政府地政總署測繪處 © 版權所有,未經許可,不得複製。

### Notes:

- 1. Copy of the aerial photograph of the Development is available for free inspection at the sales office during opening hours.
- 2. The aerial photograph may show more than the area required under the Residential Properties (First-hand Sales) Ordinance due to technical reason that the boundary of the Development is irregular.

Adopted from part of the aerial photograph taken by the Survey and Mapping Office, Lands Department at a flying height of 6,900 feet, photograph no. E199469C, date of flight: 6 March 2023.

摘錄自地政總署測繪處在6,900呎的飛行高度拍攝之鳥瞰照片,照片編號E199469C,飛行日期:2023年3月6日。

- 1. 發展項目的鳥瞰照片之副本可於售樓處開放時間內免費查閱。
- 2. 由於發展項目的邊界不規則的技術原因,此照片所顯示的範圍可能超過《一手住宅物業銷售條例》所規定的範圍。