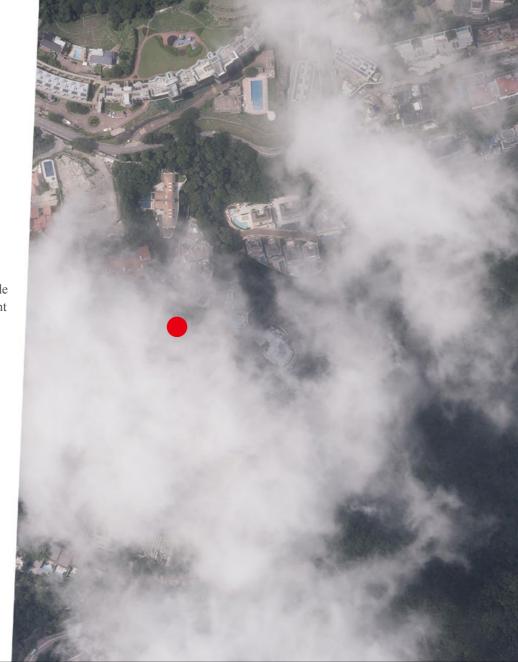

# 發展項目的鳥瞰照片

This blank area falls outside the coverage of the relevant aerial photograph

> 鳥瞰照片並不覆蓋本 空白範圍

Location of the Development 發展項目的位置

Survey and Mapping Office, Lands Department, The Government of HKSAR © Copyright reserved - reproduction by permission only.

香港特別行政區政府地政總署測繪處 © 版權所有,未經許可,不得複製。

### Notes:

- 1. Copy of the aerial photograph of the Development is available for free inspection at the sales office during opening hours.
- 2. The aerial photograph may show more than the area required under the Residential Properties (First-hand Sales) Ordinance due to technical reason that the boundary of the Development is irregular.

Adopted from part of the aerial photograph taken by the Survey and Mapping Office, Lands Department at a flying height of 6,000 feet, photograph no. E212811C, date of flight: 22 November 2023.

摘錄自地政總署測繪處在6,000呎的飛行高度拍攝之鳥瞰照片,照片編號 E212811C,飛行日期:2023年11月22日。

- 1. 發展項目的鳥瞰照片之副本可於售樓處開放時間內免費查閱。
- 2. 由於發展項目的邊界不規則的技術原因,此照片所顯示的範圍可能超過《一手住宅物業銷售條例》所規定的範圍。